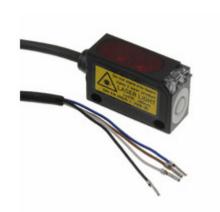

## LD32CNP10NPT

Images are for reference only. See Product Specifications for product details. Buy LD32CNP10NPT with confidence from Components-Store.com, 1 Year Warranty

**RoHs Status:** 

Ship From: Hong Kong

## PRODUCT PARAMETER

| PRODUCT                                                                                                                                                                                                                                                                                                                                                                                               | PARAMETER                                     |                                |     |  |  |
|-------------------------------------------------------------------------------------------------------------------------------------------------------------------------------------------------------------------------------------------------------------------------------------------------------------------------------------------------------------------------------------------------------|-----------------------------------------------|--------------------------------|-----|--|--|
| Part Num                                                                                                                                                                                                                                                                                                                                                                                              | ber                                           | LD32CNP10NPT                   |     |  |  |
| Manufact                                                                                                                                                                                                                                                                                                                                                                                              | urer                                          | <u>Carlo Gavazzi</u>           |     |  |  |
| Descriptio                                                                                                                                                                                                                                                                                                                                                                                            |                                               | SEN PHOTO PRL 1M NPN NO/NC     |     |  |  |
|                                                                                                                                                                                                                                                                                                                                                                                                       | e Status / RoHS Status                        |                                |     |  |  |
| Quantity /                                                                                                                                                                                                                                                                                                                                                                                            |                                               | 211 pcs<br>LD32CNP10NPT.jpg    |     |  |  |
| Category                                                                                                                                                                                                                                                                                                                                                                                              |                                               | Sensors, Transducers           |     |  |  |
| Voltage -                                                                                                                                                                                                                                                                                                                                                                                             |                                               | 10 V ~ 30 V                    |     |  |  |
| Series                                                                                                                                                                                                                                                                                                                                                                                                |                                               | LD                             |     |  |  |
| Sensing I                                                                                                                                                                                                                                                                                                                                                                                             | Method                                        | Reflective, Diffuse            |     |  |  |
| Sensing I                                                                                                                                                                                                                                                                                                                                                                                             | Distance                                      | 39.370" (1m)                   |     |  |  |
| Response                                                                                                                                                                                                                                                                                                                                                                                              | e Time                                        | 500µs                          |     |  |  |
|                                                                                                                                                                                                                                                                                                                                                                                                       | onfiguration                                  | NPN                            |     |  |  |
| Other Names                                                                                                                                                                                                                                                                                                                                                                                           |                                               | 1864-2034                      |     |  |  |
|                                                                                                                                                                                                                                                                                                                                                                                                       | g Temperature<br>Sensitivity Level (MSL)      | -20°C ~ 60°C<br>Not Applicable |     |  |  |
| Light Sou                                                                                                                                                                                                                                                                                                                                                                                             |                                               | Red Laser Diode (650nm)        |     |  |  |
| Ingress P                                                                                                                                                                                                                                                                                                                                                                                             |                                               | IEC 60529 IP67                 |     |  |  |
| Connectie                                                                                                                                                                                                                                                                                                                                                                                             | on Method                                     | Cable                          |     |  |  |
| Cable Ler                                                                                                                                                                                                                                                                                                                                                                                             | ngth                                          | 78.740" (2000.00mm)            |     |  |  |
| Adjustme                                                                                                                                                                                                                                                                                                                                                                                              | ent Type                                      | Teaching Method                |     |  |  |
| Components-Store.com is a Reliable Stocking Distributor of Electronic Components. We specialize in all Carlo Gavazzi series electronic components. We have 211 pieces of Carlo Gavazzi LD32CNP10NPT in stock available now. Request a quote from electronics components distributor at Components-Store.com, our sales team will contact you within 24 hours.<br>RFQ Email: info@Components-Store.com |                                               |                                |     |  |  |
| RELATED                                                                                                                                                                                                                                                                                                                                                                                               | PRODUCTS                                      |                                |     |  |  |
|                                                                                                                                                                                                                                                                                                                                                                                                       | Part#: LD32CND15NPM5T                         | Manufacturers: Carlo Gavazzi   |     |  |  |
| CARLO GAVAZZI                                                                                                                                                                                                                                                                                                                                                                                         |                                               |                                | RFQ |  |  |
|                                                                                                                                                                                                                                                                                                                                                                                                       | Description: SEN PHOTO 150MM NPN NO/NC        | In Stock: 253                  |     |  |  |
|                                                                                                                                                                                                                                                                                                                                                                                                       | Part#: LD37S13A4GV00LF                        | Manufacturers: Amphenol FCI    |     |  |  |
| Amphenol<br>Commercial Products                                                                                                                                                                                                                                                                                                                                                                       |                                               |                                | RFQ |  |  |
|                                                                                                                                                                                                                                                                                                                                                                                                       | Description: CONN D-SUB RCPT 37POS R/A SOLDER | In Stock: 50061                |     |  |  |
|                                                                                                                                                                                                                                                                                                                                                                                                       | Part#: LD37P13A4GV00LF                        | Manufacturers: Amphenol FCI    |     |  |  |
| Amphenol<br>Commercial Products                                                                                                                                                                                                                                                                                                                                                                       | Description: CONN D-SUB PLUG 37POS R/A SOLDER | In Stock: 57000                | RFQ |  |  |
|                                                                                                                                                                                                                                                                                                                                                                                                       | - Sourplon Contro Cobile Coontro In A SOLDER  |                                |     |  |  |
|                                                                                                                                                                                                                                                                                                                                                                                                       | Part#: LD32CND15NPT                           | Manufacturers: Carlo Gavazzi   |     |  |  |
|                                                                                                                                                                                                                                                                                                                                                                                                       | Description: SEN PHOTO DRL 150MM NPN NO/NC    | In Stock: 219                  | RFQ |  |  |
| 1                                                                                                                                                                                                                                                                                                                                                                                                     |                                               |                                |     |  |  |
|                                                                                                                                                                                                                                                                                                                                                                                                       | Part#: LD37P13A4GX00LF                        | Manufacturers: Amphenol FCI    |     |  |  |
| Amphenol<br>Commercial Products                                                                                                                                                                                                                                                                                                                                                                       | Description: CONN D-SUB PLUG 37POS R/A SOLDER | In Stock: 45402                | RFQ |  |  |
|                                                                                                                                                                                                                                                                                                                                                                                                       | ·                                             |                                |     |  |  |
|                                                                                                                                                                                                                                                                                                                                                                                                       | Part#: LD32CNB06PPM5T                         | Manufacturers: Carlo Gavazzi   |     |  |  |
| CARLO GAVAZZI                                                                                                                                                                                                                                                                                                                                                                                         | Description: SEN PHOTO 80MM PNP NO/NC         | In Stock: 201                  | RFQ |  |  |
|                                                                                                                                                                                                                                                                                                                                                                                                       |                                               |                                |     |  |  |
|                                                                                                                                                                                                                                                                                                                                                                                                       | Part#: LD32TT3                                | Manufacturers: HellermannTyton | RFQ |  |  |
| HellermannTyton                                                                                                                                                                                                                                                                                                                                                                                       | Description: PAPER LABEL 3" X 3"              | In Stock: 4960                 |     |  |  |
|                                                                                                                                                                                                                                                                                                                                                                                                       |                                               |                                |     |  |  |
|                                                                                                                                                                                                                                                                                                                                                                                                       | Part#: LD32CNB06NPM5T                         | Manufacturers: Carlo Gavazzi   | RFQ |  |  |
| CARLO GAVAZZI                                                                                                                                                                                                                                                                                                                                                                                         | Description: SEN PHOTO 80MM NPN NO/NC         | In Stock: 231                  |     |  |  |
|                                                                                                                                                                                                                                                                                                                                                                                                       |                                               |                                |     |  |  |
| Amphenol<br>Commercial Products                                                                                                                                                                                                                                                                                                                                                                       | Part#: LD37P24A4GX00LF                        | Manufacturers: Amphenol FCI    | RFQ |  |  |
| Commercial Products                                                                                                                                                                                                                                                                                                                                                                                   | Description: CONN D-SUB PLUG 37POS VERT SLDR  | In Stock: 66179                |     |  |  |
|                                                                                                                                                                                                                                                                                                                                                                                                       |                                               |                                |     |  |  |
| CARLO GAVAZZI                                                                                                                                                                                                                                                                                                                                                                                         | Part#: LD32CNP10PPM5T                         | Manufacturers: Carlo Gavazzi   | RFQ |  |  |
|                                                                                                                                                                                                                                                                                                                                                                                                       | Description: SEN PHOTO 1M PNP NO/NC           | In Stock: 240                  |     |  |  |
|                                                                                                                                                                                                                                                                                                                                                                                                       | Part#: LD37P24A4GV00LF                        | Manufacturers: Amphenol FCI    |     |  |  |
| Amphenol<br>Commercial Products                                                                                                                                                                                                                                                                                                                                                                       |                                               |                                | RFQ |  |  |
| Commercial Products                                                                                                                                                                                                                                                                                                                                                                                   | Description: CONN D-SUB PLUG 37POS VERT SLDR  | In Stock: 64077                |     |  |  |
|                                                                                                                                                                                                                                                                                                                                                                                                       | Part#: LD32CNP10PPT                           | Manufacturers: Carlo Gavazzi   |     |  |  |
| -                                                                                                                                                                                                                                                                                                                                                                                                     |                                               |                                | RFQ |  |  |
| Ø                                                                                                                                                                                                                                                                                                                                                                                                     | Description: SEN PHOTO PRL 1M PNP NO/NC       | In Stock: 242                  |     |  |  |
|                                                                                                                                                                                                                                                                                                                                                                                                       | Part#: LD37P33E4GX00LF                        | Manufacturers: Amphenol FCI    |     |  |  |
| Amphenol<br>Commercial Products                                                                                                                                                                                                                                                                                                                                                                       | Description: CONN D-SUB PLUG 37POS R/A SOLDER | In Stock: 55111                | RFQ |  |  |
|                                                                                                                                                                                                                                                                                                                                                                                                       | Description. CONN D-SOB PLOG 37POS R/A SOLDER | III Slock. 55111               |     |  |  |
|                                                                                                                                                                                                                                                                                                                                                                                                       | Part#: LD37P33E4GV00LF                        | Manufacturers: Amphenol FCI    |     |  |  |
| Amphenol<br>Commercial Products                                                                                                                                                                                                                                                                                                                                                                       | Description: CONN D-SUB PLUG 37POS R/A SOLDER |                                | RFQ |  |  |
|                                                                                                                                                                                                                                                                                                                                                                                                       |                                               |                                |     |  |  |
|                                                                                                                                                                                                                                                                                                                                                                                                       | Part#: LD32CNB06NPT                           | Manufacturers: Carlo Gavazzi   | RFQ |  |  |
|                                                                                                                                                                                                                                                                                                                                                                                                       | Description: SEN PHOTO BRL 80MM NPN NO+NC     | In Stock: 172                  |     |  |  |
|                                                                                                                                                                                                                                                                                                                                                                                                       |                                               |                                |     |  |  |
|                                                                                                                                                                                                                                                                                                                                                                                                       | Part#: LD32CNP10NPM5T                         | Manufacturers: Carlo Gavazzi   | RFQ |  |  |
| CARLO GAVAZZI                                                                                                                                                                                                                                                                                                                                                                                         | Description: SEN PHOTO 1M NPN NO/NC           | In Stock: 226                  |     |  |  |
|                                                                                                                                                                                                                                                                                                                                                                                                       |                                               |                                |     |  |  |
|                                                                                                                                                                                                                                                                                                                                                                                                       | Part#: LD32CNB06PPT                           | Manufacturers: Carlo Gavazzi   | RFQ |  |  |
| N                                                                                                                                                                                                                                                                                                                                                                                                     | Description: SEN PHOTO BRL 80MM PNP NO+NC     | In Stock: 173                  |     |  |  |
|                                                                                                                                                                                                                                                                                                                                                                                                       | Dort#: 1 D27842440Y0015                       | Manufacturara: Arabarat 50     |     |  |  |
| Amphenol<br>Commercial Products                                                                                                                                                                                                                                                                                                                                                                       | Part#: LD37S13A4GX00LF                        | Manufacturers: Amphenol FCI    | RFQ |  |  |
| commercial Products                                                                                                                                                                                                                                                                                                                                                                                   | Description: CONN D-SUB RCPT 37POS R/A SOLDER | In Stock: 55996                |     |  |  |
|                                                                                                                                                                                                                                                                                                                                                                                                       | Part#: LD32CND15PPT                           | Manufacturers: Carlo Gavazzi   |     |  |  |
|                                                                                                                                                                                                                                                                                                                                                                                                       |                                               |                                | RFQ |  |  |
| Ø                                                                                                                                                                                                                                                                                                                                                                                                     | Description: SEN PHOTO DRL 150MM PNP NO/NC    | In Stock: 188                  |     |  |  |
|                                                                                                                                                                                                                                                                                                                                                                                                       | Part#: LD32CND15PPM5T                         | Manufacturers: Carlo Gavazzi   |     |  |  |
| CARLO GAVAZZI                                                                                                                                                                                                                                                                                                                                                                                         |                                               |                                | RFQ |  |  |
|                                                                                                                                                                                                                                                                                                                                                                                                       | Description: SEN PHOTO 150MM PNP NO/NC        | In Stock: 254                  |     |  |  |
|                                                                                                                                                                                                                                                                                                                                                                                                       |                                               |                                |     |  |  |